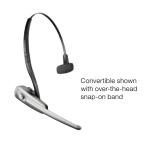

**Pick your Style.** The Savi Office system offers a variety of headset designs and wearing styles, each carefully designed and tested to deliver all-day wearing comfort, so you can pick the model that's right for you.

### SAVI™ OFFICE KEY FEATURES

Operating Frequency DECT

Wearing Styles Convertible: over-the-ear, over-the-head;

**Electronic Hookswitch Cables** Available for Alcatel, Avaya, Cisco, Polycom and Siemens systems