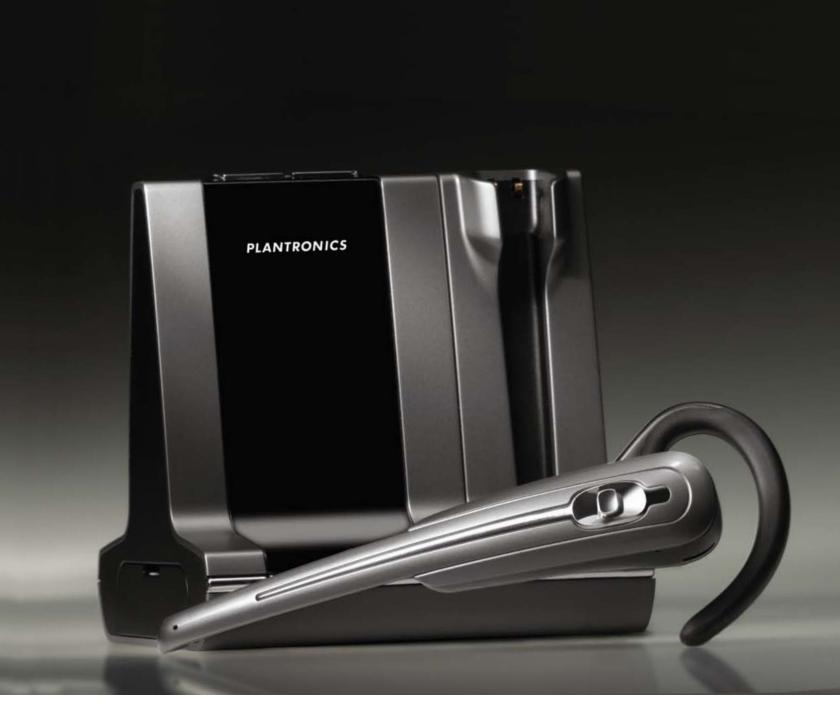

# Savi Office

### INTEGRATE YOUR PC AND DESK PHONE COMMUNICATIONS WITH ONE WIRELESS HEADSET

Does your business use only a single method of communication? Then why choose a wireless headset that limits you to just one approach? Plantronics Savi Office lets you use one wireless headset to connect to multiple communication applications and devices—desk phones, PC softphones and PC audio. Enjoy maximum versatility combined with superior sound quality—a Plantronics hallmark since 1961.

The Plantronics Savi Office headset system is as versatile as you need it to be. Cross device. Cross platform. Cross applications. So you can cross other headsets off your list.